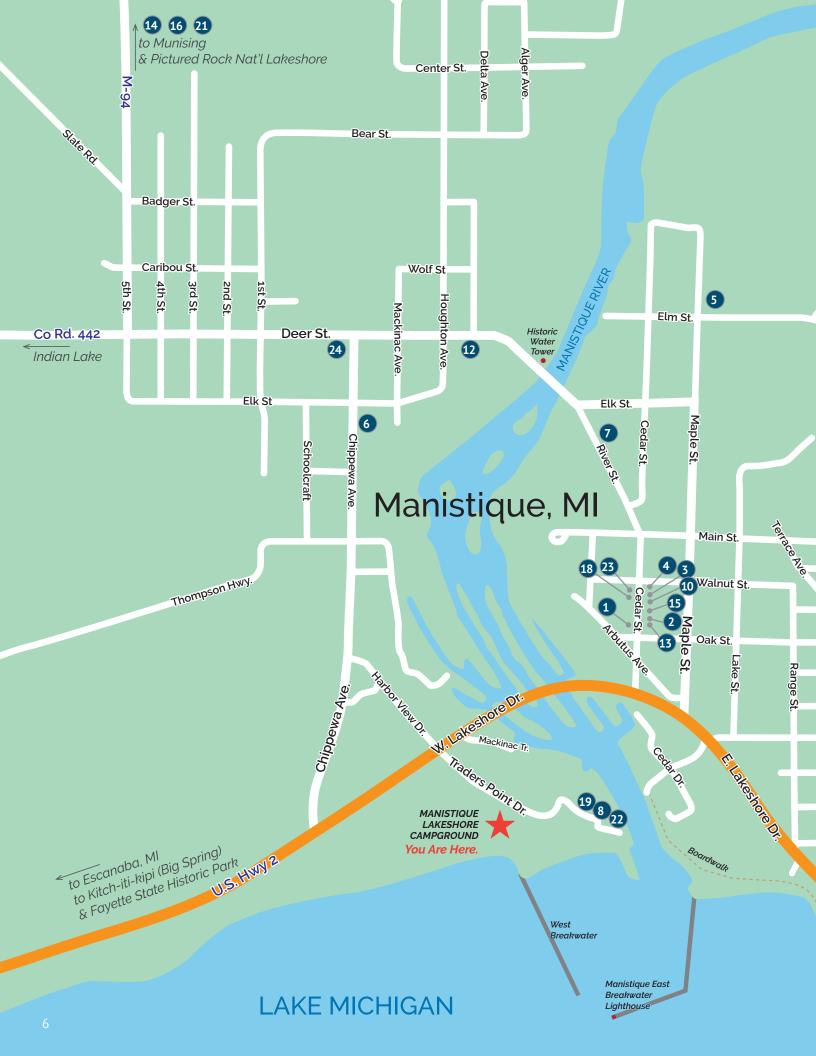

#### Manistique Lakeshore Campground

320 Traders Point, Manistique, MI 49854 Phone: (906) 286-1696 Coordinates: Lat: 45°57' 2.276" N Long: 86° 15' 6.123" W

#### MANISTIQUE ADVERTISERS

- 1. Barr Team/Keller Williams
- 2. Bostique
- 3. Camp & Coastal Design Co.
- 4. China King
- 5. City of Manistique
- 6. Clyde's Drive In
- 7. Dairy Kream
- 8. Flatiron Brewing
- 9. Grover Real Estate
- 10. Main Street Pizza
- **11.** Manistique Big Boy
- 12. Marathon Gas
- 13. Mustard Seed
- 14. Pictured Rocks Cruises
- 15. Putvin Health Mart
- 16. Riptide Ride
- 17. Ten Pin Alleys
- 18. Top O' Lake
- 19. Trader Bobs
- 20. Treasure City
- 21. Padding Michigan
- 22. Upper Crust Deli
- 23. Wheaty's Pub
- 24. Zephyr Fuel