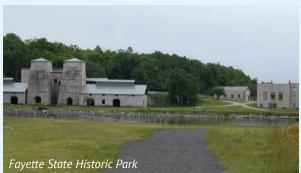

#### Fayette State Park & Historic Townsite

#### 4785 II Road, Garden, MI 49835 • Phone: (906) 644-2603

Fayette was once one of the Upper Peninsula's most productive iron-smelting operations. Located on the Garden Peninsula at Snail Shell Harbor. When the charcoal iron market began to decline, the Jackson Iron Company closed its Fayette smelting operation in 1891. It is now a completely restored village including 22 historic buildings, museum exhibits and the visitor center, which can be toured May through October. The historic site is located in Fayette State Park.