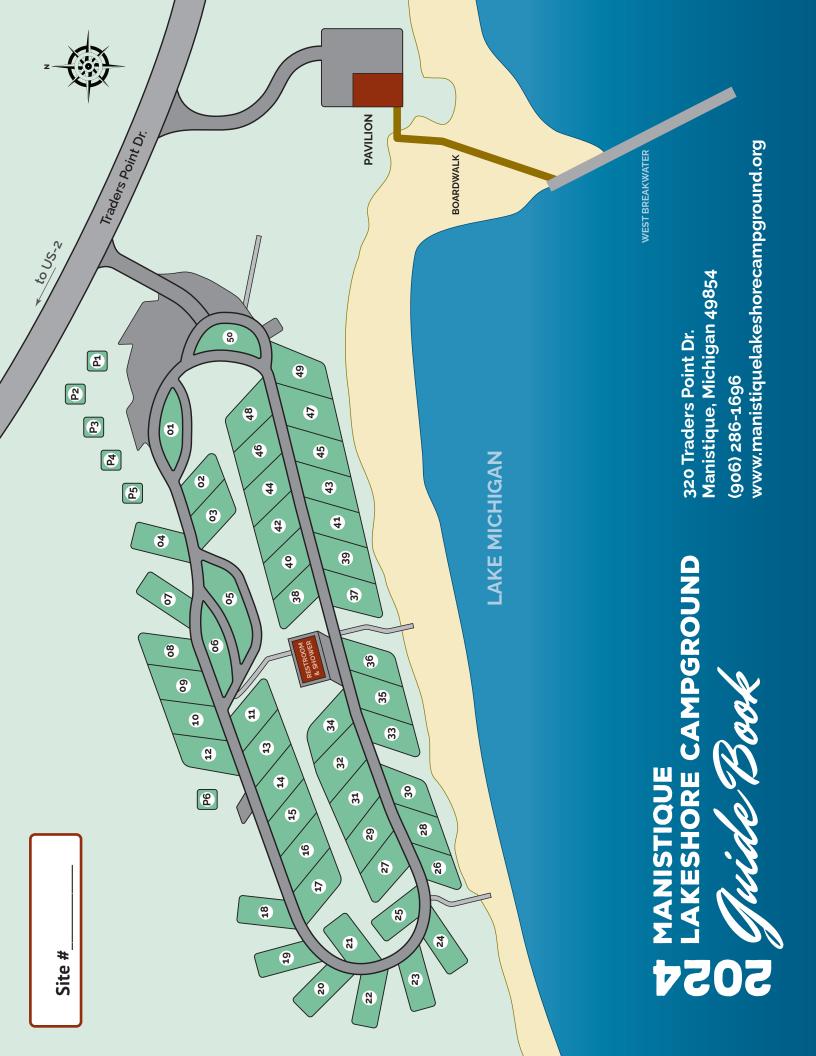

#### **CAMPGROUND POLICIES**

- Check-in time: 3 p.m. ~ Check-out time: 12 noon
- **Quiet time:** 11 p.m. to 7 a.m. (Park is monitored 24 hrs a day by Manistique Department of Public Safety)
- One family unit per site.
- We are pet friendly. Dogs must be leashed, messes cleaned up and they cannot be left to bark and annoy others.
- ALL FIREWORKS ARE STRICTLY PROHIBITED. Including sparklers, noisemakers, smoke bombs, etc.
- Please, do not park on the grass. Park vehicles on concrete, asphalt and gravel areas.
- Tents only on designated tent sites.
- Washing vehicles is not allowed in the park.
- All sewer hookups must be threaded and have air tight connections.
- ORV, ATV, golf cart and dirt bike use is prohibited in the campground, on pathways and on the beach.
- Generators are not permitted in the park.
- Any cancellation made 7 or more days before arrival will receive a refund minus a one night charge and fees.
- Any cancellation made less than 7 days before arrival is non-refundable. There are NO refunds for early checkouts.
- Rates are subject to change.
- Violators of these rules may be asked to leave the campground without a refund.
- Wifi password: Manistique
- Specific site numbers may be guaranteed for an additional "Site Lock Fee"

#### Manistique Lakeshore Campground

320 Traders Point, Manistique, MI 49854 Phone: (906) 286-1696 Coordinates: Lat: 45°57' 2.276" N Long: 86° 15' 6.123" W