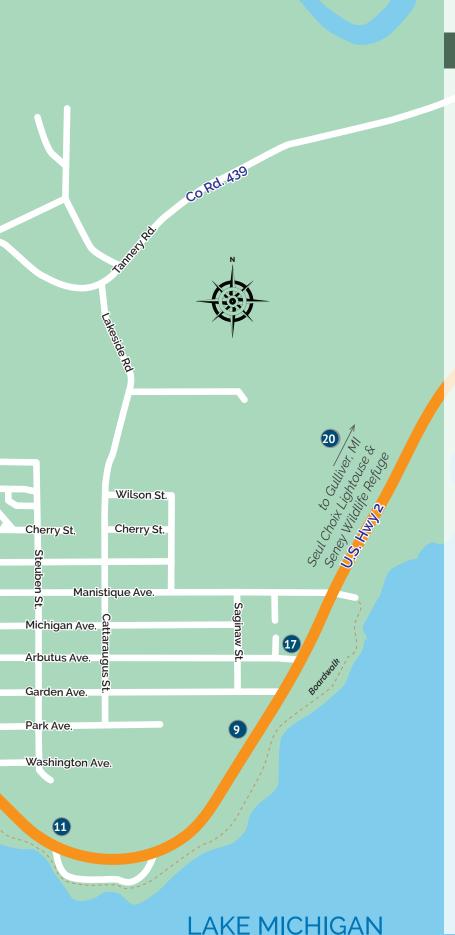

#### Seul Choix Point Light

#### 905 S Seul Choix Road, Gulliver, MI 49840 Phone: (906) 283-3183

Built in 1895, Seul Choix Point Lighthouse (pronounced SIS-SHWA and French for "only choice") in nearby Gulliver, MI was built to light the way for the increasing number of vessels carrying the iron ore that was being shipped out of Escanaba, MI. Seul Choix Point Lighthouse is now a community park for everyone to enjoy.